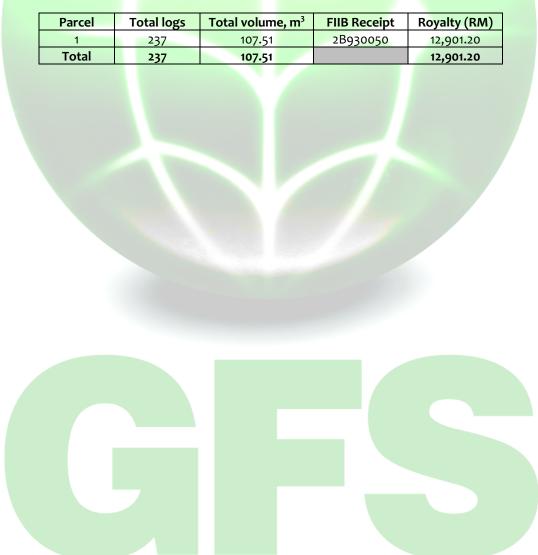

### Form IIB Permit

As of 03/03/2023, only 1 permit was approved by the SFD. JPHTN/FRM 700-2/1/15/31/Klt.2/6, dated 13/02/2023.